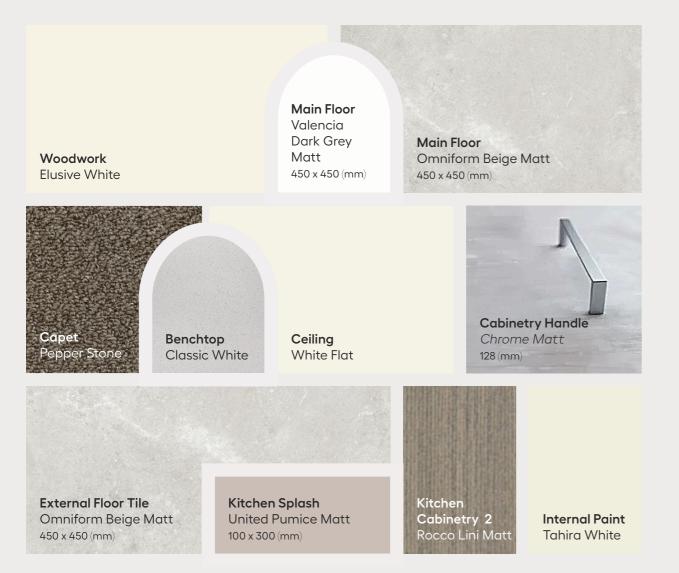

## Serenity

A modern sanctuary of gentle, neutral tones. This peaceful palette whispers tranquility, inviting you to unwind and soothe your soul.











## **EXTERNAL COLOUR SELECTIONS**





## KITCHEN & LIVING SELECTIONS



Disclaimer Artist impression only. Colours and materials may look different in real life. Facade might change as per your contract







## **BATHROOM & LAUNDRY** SELECTIONS

Ceiling White Flat

**Vanity** Rocco Lini Matt

Wet Wall/ Skirt Tile White Matt 300 x 600 (mm)



Chrome Matt 128 (mm)

Disclaimer

Artist impression only. Colours and materials may look different in real life. Facade might change as per your contract