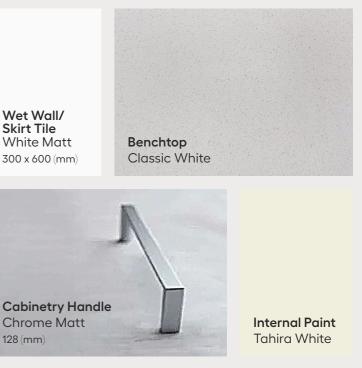

## **BATHROOM & LAUNDRY** SELECTIONS

Ceiling White Flat

**Vanity** Rocco Lini Matt

Wet Wall/ Skirt Tile White Matt 300 x 600 (mm)

Chrome Matt 128 (mm)

Disclaimer

Artist impression only. Colours and materials may look different in real life. Facade might change as per your contract