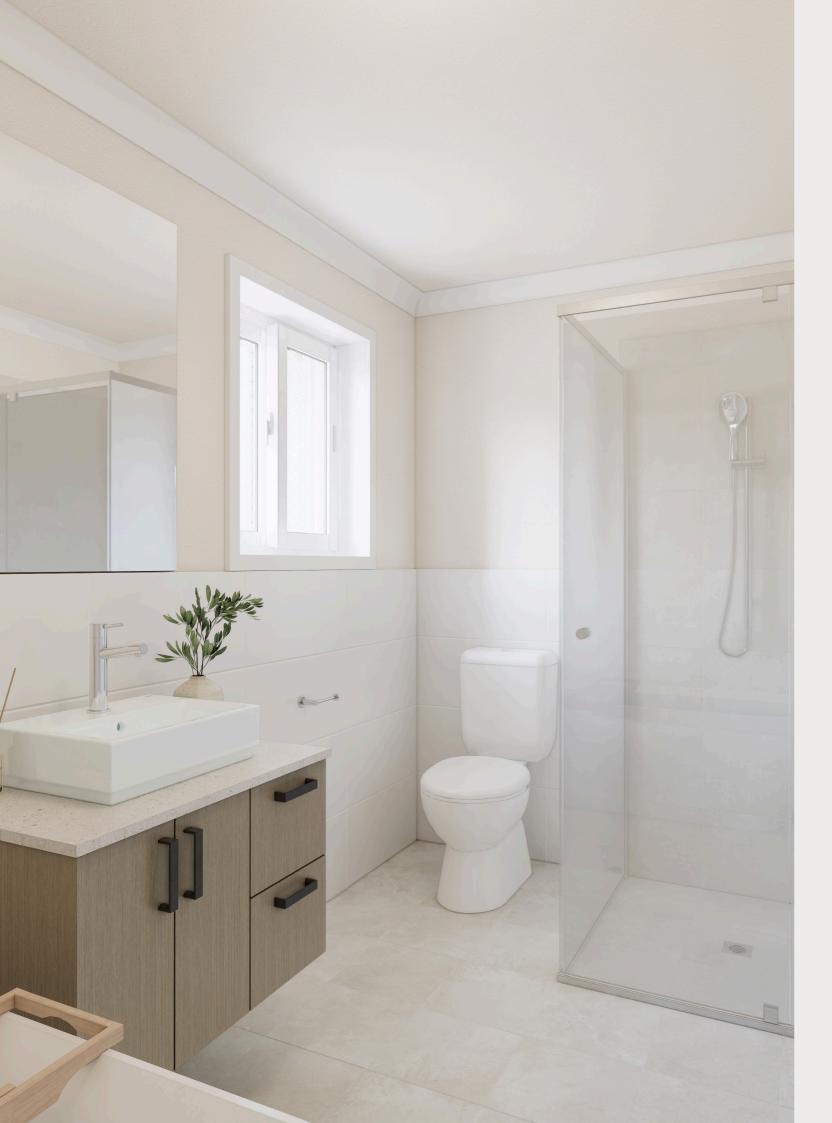

## **BATHROOM & LAUNDRY** SELECTIONS

Ceiling White Flat

**Vanity** Rocco Lini Matt

Wet Wall/ Skirt Tile White Matt 300 x 600 (mm)

Chrome Matt 128 (mm)

Disclaimer

Artist impression only. Colours and materials may look different in real life. Facade might change as per your contract