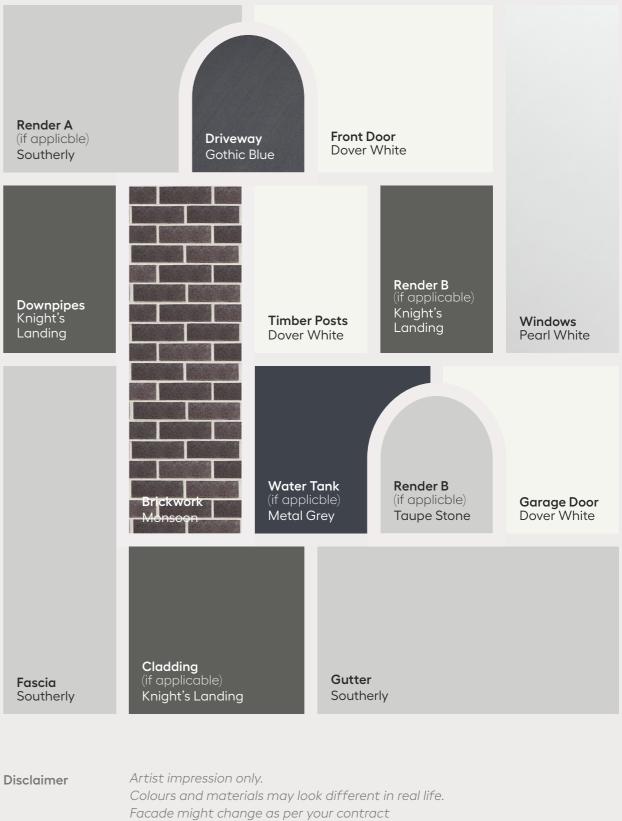

## Serenity

A modern sanctuary of gentle, neutral tones. This peaceful palette whispers tranquility, inviting you to unwind and soothe your soul.











## **EXTERNAL COLOUR SELECTIONS**





## KITCHEN & LIVING SELECTIONS



Disclaimer Artist impression only. Colours and materials may look different in real life. Facade might change as per your contract







## **BATHROOM & LAUNDRY** SELECTIONS

Ceiling White Flat

**Vanity** Rocco Lini Matt

Wet Wall/ Skirt Tile White Matt 300 x 600 (mm)



Chrome Matt 128 (mm)

Disclaimer

Artist impression only. Colours and materials may look different in real life. Facade might change as per your contract