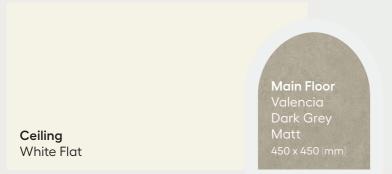

## **BATHROOM & LAUNDRY SELECTIONS**

128 (mm)

Disclaimer

Artist impression only.

Colours and materials may look different in real life. Facade might change as per your contract

Miss Universe