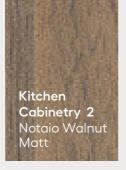

## KITCHEN & LIVING SELECTIONS

**Internal Paint**Miss Universe

Woodwork Elusive White

Disclaimer

Artist impression only.

Colours and materials may look different in real life. Facade might change as per your contract