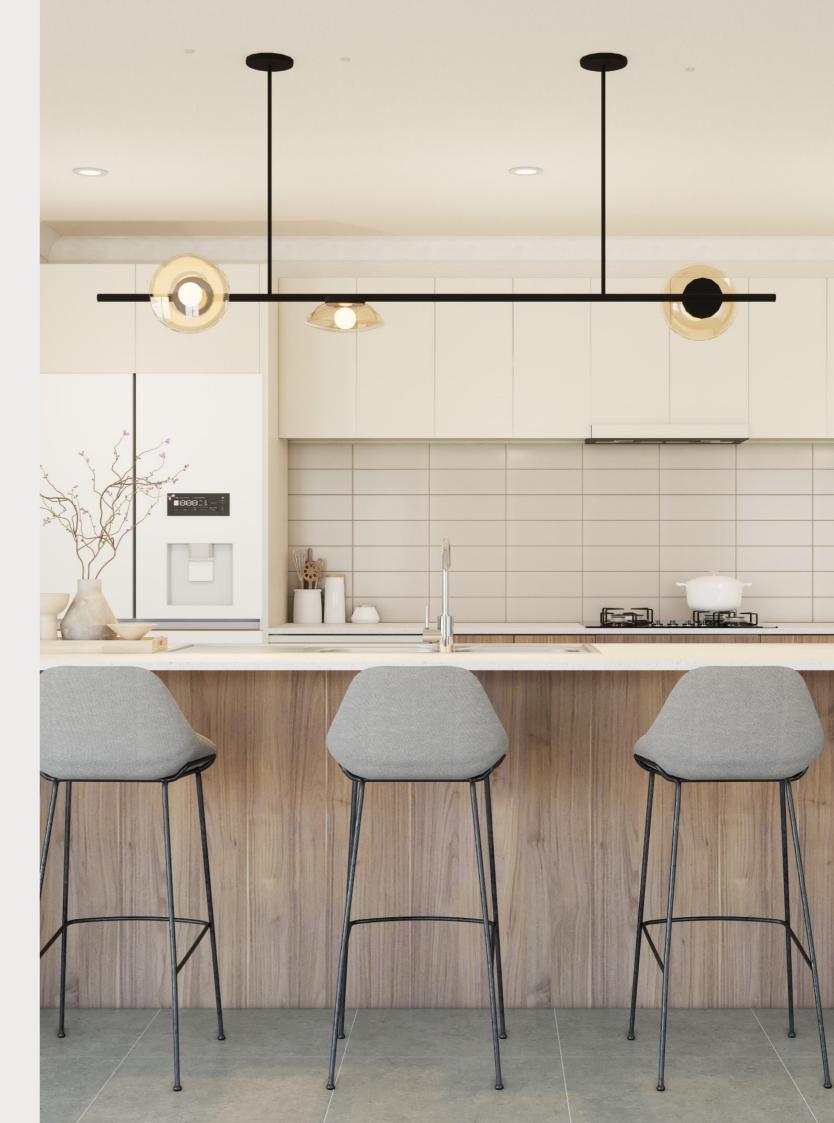

## KITCHEN & LIVING SELECTIONS

**Internal Paint**Miss Universe

Woodwork Elusive White

Disclaimer

Artist impression only.

Colours and materials may look different in real life. Facade might change as per your contract