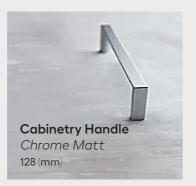

## **BATHROOM & LAUNDRY SELECTIONS**

128 (mm)

Disclaimer

Artist impression only.

Colours and materials may look different in real life. Facade might change as per your contract

Miss Universe