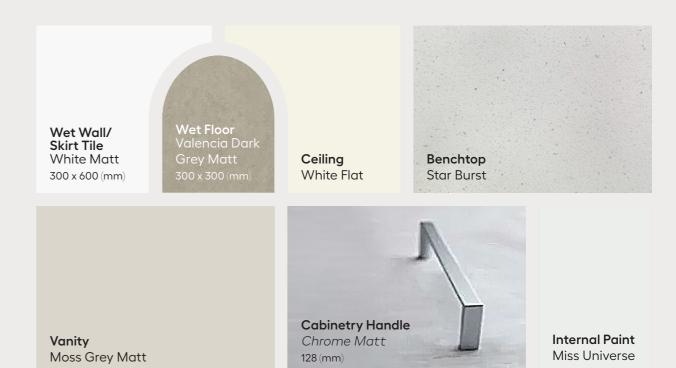

## **BATHROOM & LAUNDRY SELECTIONS**

128 (mm)

Disclaimer

Artist impression only.

Colours and materials may look different in real life. Facade might change as per your contract

Miss Universe