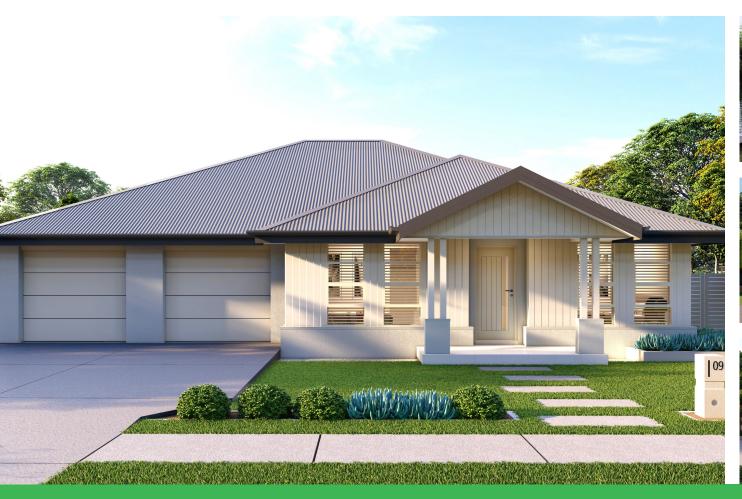

# **Boronia**

Discover the versatility of Boronia. This 6-bedroom home is perfect for investors and first home buyers. The main dwelling features 4 bedrooms and a separate granny flat with 2 bedrooms. Enjoy spacious living areas, large kitchens with walk-in pantries and a master suite with a walk-in robe.

| Total Built Area  House Width |        |     | 242.09m²<br>19.04m |
|-------------------------------|--------|-----|--------------------|
|                               |        |     |                    |
| House L                       | ength. |     | 17.66m             |
| Unit A                        |        |     | 157.28m²           |
| 4 🗀                           | 2 🖶    | 1 🚭 |                    |
| Unit B                        |        |     | 84.81m²            |
| 2 🗀                           | 1 🖶    | 1 🚭 |                    |