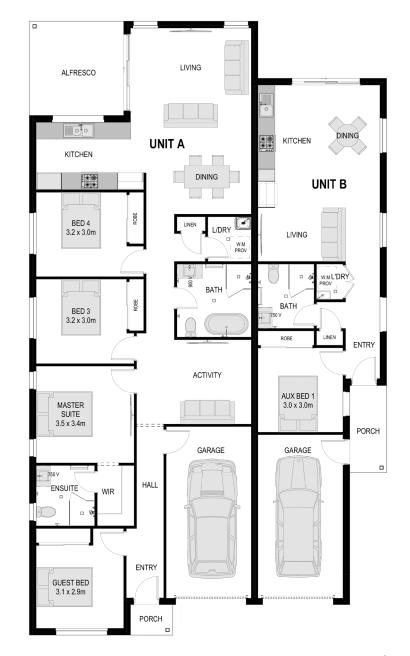

# **Francis**

Perfect for growing families.
Francis is a spacious 4-bedroom home with a granny flat featuring a separate kitchen and access to its own backyard. Enjoy extra storage space in the optional laundry or walk-in pantry and the double garage.

| Total Built Area | 239.16m <sup>2</sup> |
|------------------|----------------------|
| House Width      | 13.18m               |
| House Length     | 20.73m               |
| Unit A           | 179.23m²             |
| 4 🗎 2 🖨 2 🚭      |                      |
| Unit B           | 59.93m <sup>2</sup>  |
| 2 🗎 1 🖶 2 🚭      |                      |