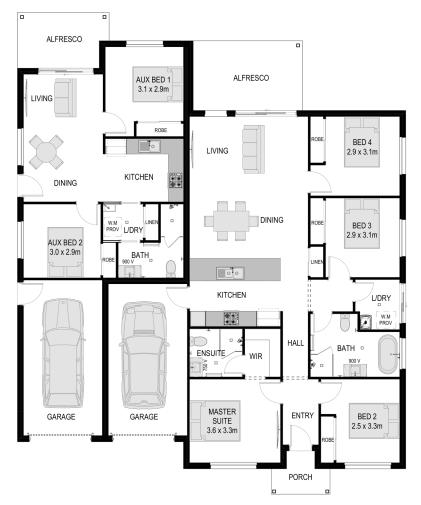

# **Boronia**

Discover the versatility of Boronia. This 6-bedroom home is perfect for investors and first home buyers. The main dwelling features 4 bedrooms and a separate granny flat with 2 bedrooms. Enjoy spacious living areas, large kitchens with walk-in pantries and a master suite with a walk-in robe.

| Total Built Area  House Width |        |     | 242.09m²<br>19.04m |
|-------------------------------|--------|-----|--------------------|
|                               |        |     |                    |
| House L                       | ength. |     | 17.66m             |
| Unit A                        |        |     | 157.28m²           |
| 4 🗀                           | 2 🖶    | 1 🚭 |                    |
| Unit B                        |        |     | 84.81m²            |
| 2 🗀                           | 1 🖶    | 1 🚭 |                    |