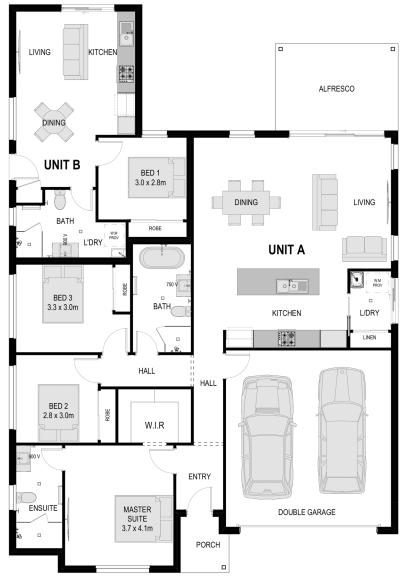

# **Francis**

Perfect for growing families.
Francis is a spacious 4-bedroom home with a granny flat featuring a separate kitchen and access to its own backyard. Enjoy extra storage space in the optional laundry or walk-in pantry and the double garage.

| Total Built Area | 239.16m <sup>2</sup> |
|------------------|----------------------|
| House Width      | 13.18m               |
| House Length     | 20.73m               |
| Unit A           | 179.23m²             |
| 4 🗎 2 🖨 2 🚭      |                      |
| Unit B           | 59.93m <sup>2</sup>  |
| 2 🗎 1 🖶 2 🚭      |                      |