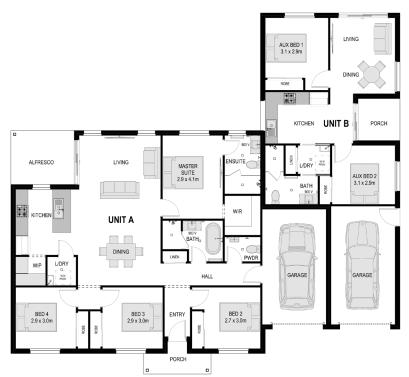

# **Boronia**

Discover the versatility of Boronia. This 6-bedroom home is perfect for investors and first home buyers. The main dwelling features 4 bedrooms and a separate granny flat with 2 bedrooms. Enjoy spacious living areas, large kitchens with walk-in pantries and a master suite with a walk-in robe.

| Total Built Area  House Width |        |     | 242.09m²<br>19.04m |
|-------------------------------|--------|-----|--------------------|
|                               |        |     |                    |
| House L                       | ength. |     | 17.66m             |
| Unit A                        |        |     | 157.28m²           |
| 4 🗀                           | 2 🖶    | 1 🚭 |                    |
| Unit B                        |        |     | 84.81m²            |
| 2 🗀                           | 1 🖶    | 1 🚭 |                    |