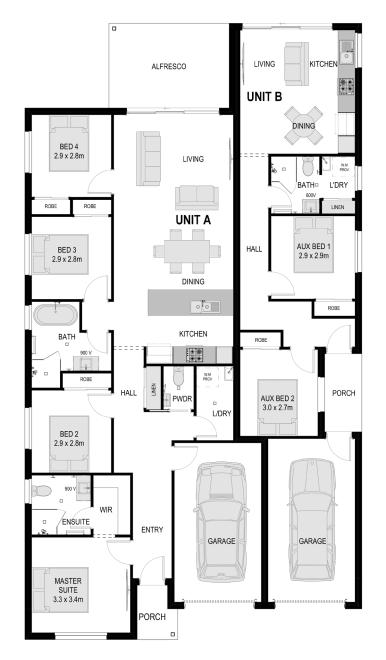

# **Boronia**

Discover the versatility of Boronia. This 6-bedroom home is perfect for investors and first home buyers. The main dwelling features 4 bedrooms and a separate granny flat with 2 bedrooms. Enjoy spacious living areas, large kitchens with walk-in pantries and a master suite with a walk-in robe.

| Total Built Area  House Width |        |     | 242.09m²<br>19.04m |
|-------------------------------|--------|-----|--------------------|
|                               |        |     |                    |
| House L                       | ength. |     | 17.66m             |
| Unit A                        |        |     | 157.28m²           |
| 4 🗀                           | 2 🖶    | 1 🚭 |                    |
| Unit B                        |        |     | 84.81m²            |
| 2 🗀                           | 1 🖶    | 1 🚭 |                    |