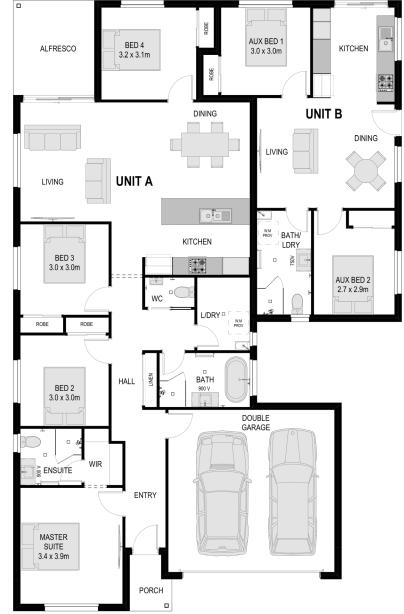

# **Boronia**

Discover the versatility of Boronia. This 6-bedroom home is perfect for investors and first home buyers. The main dwelling features 4 bedrooms and a separate granny flat with 2 bedrooms. Enjoy spacious living areas, large kitchens with walk-in pantries and a master suite with a walk-in robe.

| Total Built Area  House Width |        |     | 242.09m²<br>19.04m |
|-------------------------------|--------|-----|--------------------|
|                               |        |     |                    |
| House L                       | ength. |     | 17.66m             |
| Unit A                        |        |     | 157.28m²           |
| 4 🗀                           | 2 🖶    | 1 🚭 |                    |
| Unit B                        |        |     | 84.81m²            |
| 2 🗀                           | 1 🖶    | 1 🚭 |                    |