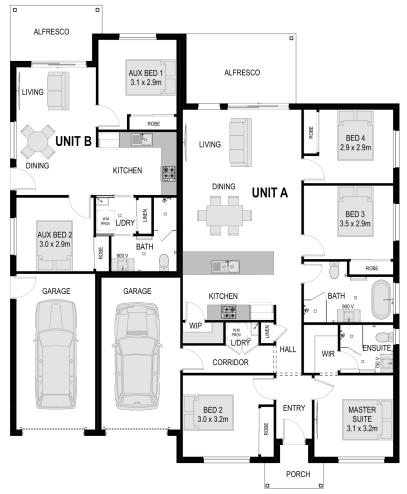

# Grandview

Spacious living on a wider block. Grandview offers a compact yet functional 5-bedroom layout. The main dwelling features 3 bedrooms and a separate granny flat with 2 bedroom. Enjoy spacious living areas, direct access to the garage, and a large alfresco area.

| Total Built Area | 226.97m <sup>2</sup> |
|------------------|----------------------|
| House Width      | 15.33m               |
| House Length     | 17.66m               |
| Unit A           | 142.53m²             |
| 3 ⊨ 2 ≒ 1 €      |                      |
| Unit B           | 84.44m²              |
| 2 🗎 1 🖶 1 🚭      |                      |