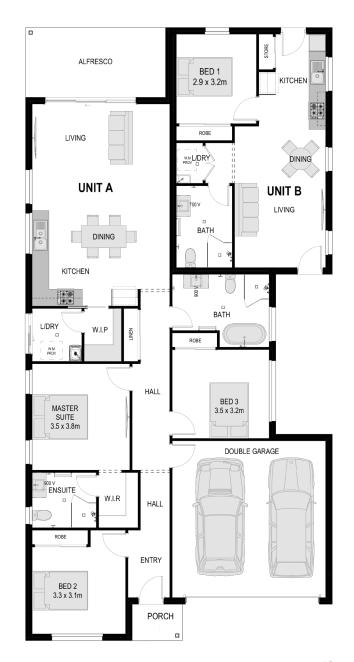

# **Francis**

Perfect for growing families.
Francis is a spacious 4-bedroom home with a granny flat featuring a separate kitchen and access to its own backyard. Enjoy extra storage space in the optional laundry or walk-in pantry and the double garage.

| Total Built Area | 239.16m <sup>2</sup> |
|------------------|----------------------|
| House Width      | 13.18m               |
| House Length     | 20.73m               |
| Unit A           | 179.23m²             |
| 4 🗎 2 🖨 2 🚭      |                      |
| Unit B           | 59.93m <sup>2</sup>  |
| 2 🗎 1 🖶 2 🚭      |                      |