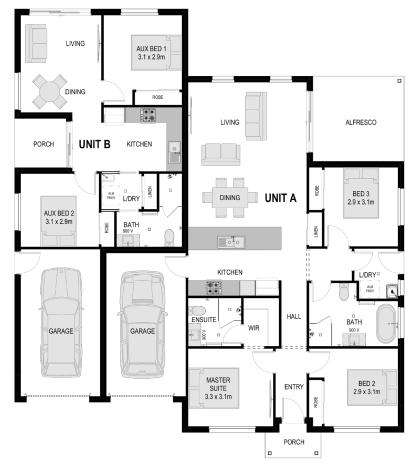

# **Francis**

Perfect for growing families.
Francis is a spacious 4-bedroom home with a granny flat featuring a separate kitchen and access to its own backyard. Enjoy extra storage space in the optional laundry or walk-in pantry and the double garage.

| Total Built Area | 239.16m <sup>2</sup> |
|------------------|----------------------|
| House Width      | 13.18m               |
| House Length     | 20.73m               |
| Unit A           | 179.23m²             |
| 4 🗎 2 🖨 2 🚭      |                      |
| Unit B           | 59.93m <sup>2</sup>  |
| 2 🗎 1 🖶 2 🚭      |                      |