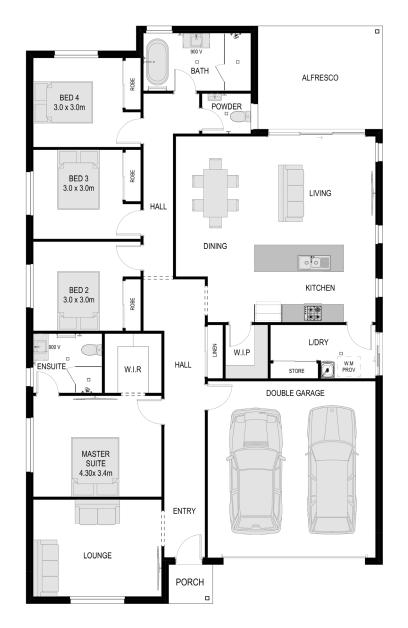

# Georgia

Versatility meets comfort in Georgia. This spacious 4-bedroom home offers multiple individual living spaces, including a separate workspace, a front guest bedroom and a quiet master bedroom facing the backyard. Enjoy the extra media room and study nook, as well as the separate dining and living areas.

| Total Built Area | 216,79m <sup>2</sup> |
|------------------|----------------------|
| House Width      | 13,88m               |
| House Length     | 19,77m               |
|                  |                      |