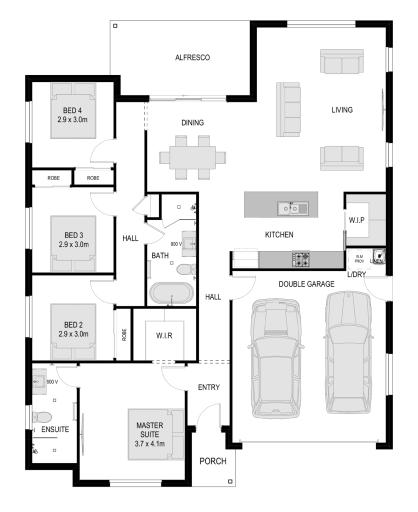

## **Bellbird**

Embrace the grandiose wide façade of Bellbird. This spacious 4-bedroom home with wide frontage offers a double garage and a luxurious master suite. The abundance of natural light creates a bright and airy atmosphere throughout the home, making every space feel welcoming and comfortable.

| Total Built Area | 189,52m <sup>2</sup> |
|------------------|----------------------|
| House Width      | 19,5m                |
| House Length     | 12,35m               |