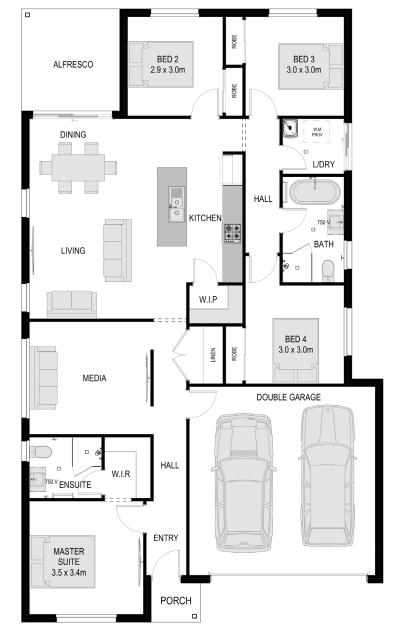

# **Angus**

Discover a comfortable and spacious home in Angus. This 4-bedroom residence offers a master suite, a flexible activity/ lounge room perfect for a second media space and an open-plan kitchen, living, dining area. Enjoy the large kitchen island, outdoor alfresco and ample living space.

| Total Built Area | 210,61m <sup>2</sup> |  |
|------------------|----------------------|--|
| House Width      | 13,3m                |  |
| House Length     | 18,08m               |  |