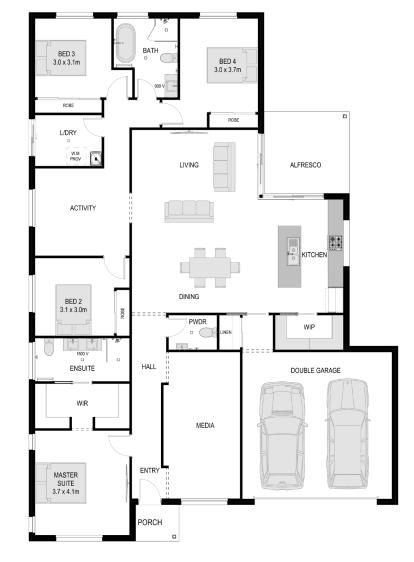

## Chester

4 ⊫

2 🗁

Chester is a blend of comfort and functionality, ideal for those seeking a modern lifestyle in a compact footprint. This efficient 4-bedroom home has an openplan living area combining kitchen, dining and lounge spaces. It includes a master suite with a walk-in robe and ensuite.

| Total Built Area | 173,54m² |
|------------------|----------|
| House Width      | 8,97m    |
| House Length     | 22,73m   |
|                  |          |

2 🚭

ALFRESCO DOUBLE GARAGE LIVING BED 4 3.0 x 3.0m BED 3 3.1 x 2.8m § ENSUITE MASTER 3.6 x 3.7m BED 4 3.6 x 2.9m PORCH