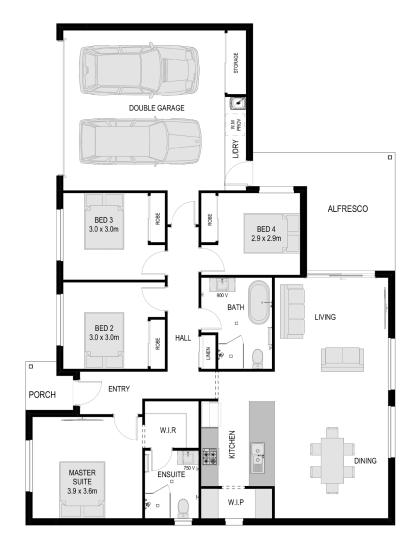

# Wesley

Efficient living on shorter lots. Wesley is a compact yet functional 4-bedroom home designed for wider and shorter lots. It features bedrooms on a separate hallway from the living areas and a large walk-in pantry. Enjoy the efficient use of space and the convenient layout of Wesley.

| Total Built Area | 197,07m <sup>2</sup> |
|------------------|----------------------|
| House Width      | 17,73m               |
| House Length     | 13,07m               |
|                  |                      |