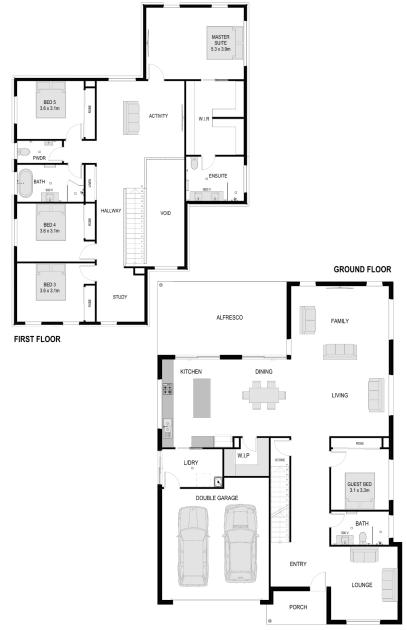

A spacious family heaven, this 5-bedroom home offers a blend of comfort and functionality. Including a bright entry, separate lounge at the front, a guest bedroom with ensuite on the ground floor and a walk-in pantry. The living areas include ample room for entertaining, while the wide alfresco creates an indoor-outdoor living experience. Upstairs, the master suite features a large walk-in robe and the dedicated study/activities room offers workspace options.

Total Built Area 373,33m²

House Width 13,18m

House Length 18,46m

5 🗎 3 📛 2 🚭