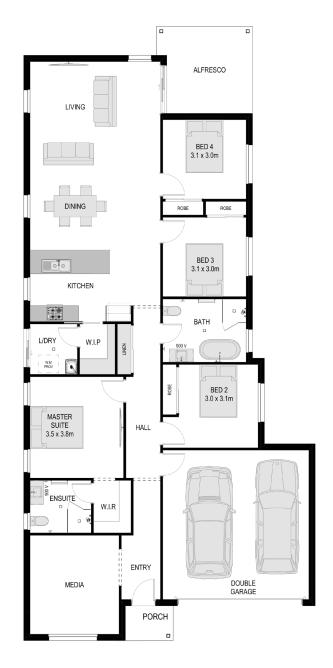

### Archer

Discover comfort and entertainment in Archer. This 4-bedroom home features a master suite at the front, a large media room and a private activity/lounge room close to the bedrooms. The thoughtfully designed layout ensures privacy for all residents, while the ample living space provides plenty of room for relaxation and entertainment.

Total Built Area 217,54m²

House Width 11,01m

House Length 21,58m

4 🗀 2,5 🗁 2 🚭