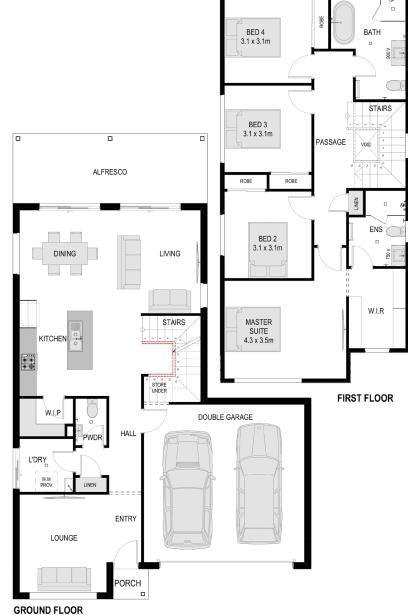

# **Angus**

Discover a comfortable and spacious home in Angus. This 4-bedroom residence offers a master suite, a flexible activity/ lounge room perfect for a second media space and an open-plan kitchen, living, dining area. Enjoy the large kitchen island, outdoor alfresco and ample living space.

| Total Built Area | 210,61m <sup>2</sup> |  |
|------------------|----------------------|--|
| House Width      | 13,3m                |  |
| House Length     | 18,08m               |  |