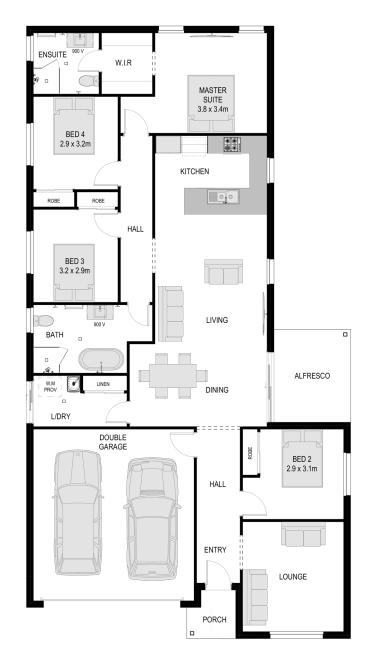

# **Angus**

Discover a comfortable and spacious home in Angus. This 4-bedroom residence offers a master suite, a flexible activity/ lounge room perfect for a second media space and an open-plan kitchen, living, dining area. Enjoy the large kitchen island, outdoor alfresco and ample living space.

| Total Built Area | 210,61m <sup>2</sup> |  |
|------------------|----------------------|--|
| House Width      | 13,3m                |  |
| House Length     | 18,08m               |  |