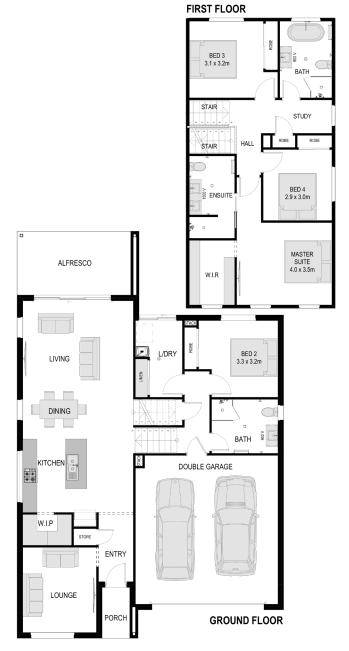

A spacious family heaven, this 5-bedroom home offers a blend of comfort and functionality. Including a bright entry, separate lounge at the front, a guest bedroom with ensuite on the ground floor and a walk-in pantry. The living areas include ample room for entertaining, while the wide alfresco creates an indoor-outdoor living experience. Upstairs, the master suite features a large walk-in robe and the dedicated study/activities room offers workspace options.

Total Built Area 373,33m²

House Width 13,18m

House Length 18,46m

5 🗎 3 📛 2 🚭