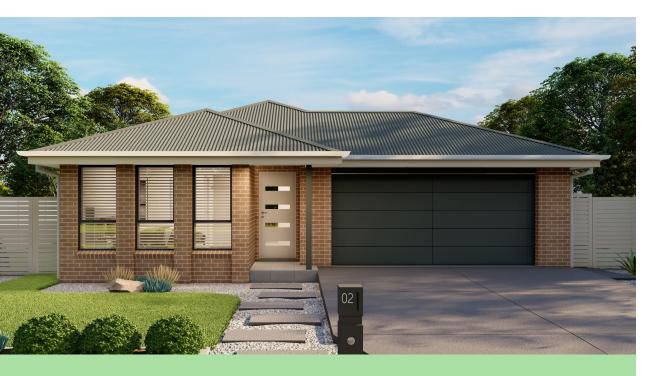

### Archer

Discover comfort and entertainment in Archer. This 4-bedroom home features a master suite at the front, a large media room and a private activity/lounge room close to the bedrooms. The thoughtfully designed layout ensures privacy for all residents, while the ample living space provides plenty of room for relaxation and entertainment.

Total Built Area 217,54m²

House Width 11,01m

House Length 21,58m

4 🗀 2,5 🗁 2 🚭