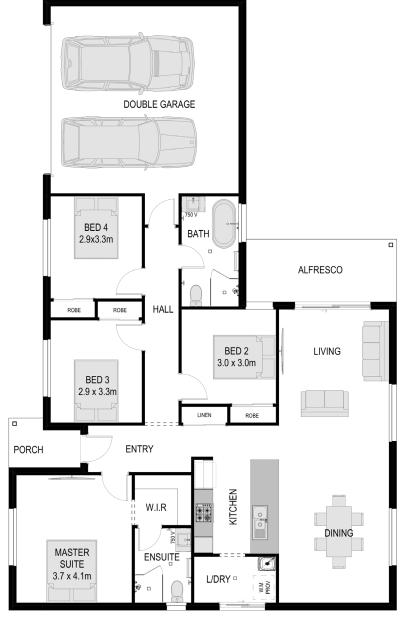

## **Bellbird**

Embrace the grandiose wide façade of Bellbird. This spacious 4-bedroom home with wide frontage offers a double garage and a luxurious master suite. The abundance of natural light creates a bright and airy atmosphere throughout the home, making every space feel welcoming and comfortable.

| Total Built Area | 189,52m <sup>2</sup> |
|------------------|----------------------|
| House Width      | 19,5m                |
| House Length     | 12,35m               |