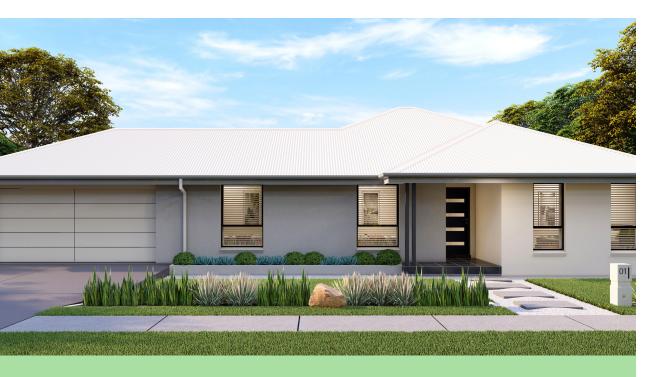

# Wesley

Efficient living on shorter lots. Wesley is a compact yet functional 4-bedroom home designed for wider and shorter lots. It features bedrooms on a separate hallway from the living areas and a large walk-in pantry. Enjoy the efficient use of space and the convenient layout of Wesley.

| Total Built Area | 197,07m <sup>2</sup> |
|------------------|----------------------|
| House Width      | 17,73m               |
| House Length     | 13,07m               |
|                  |                      |