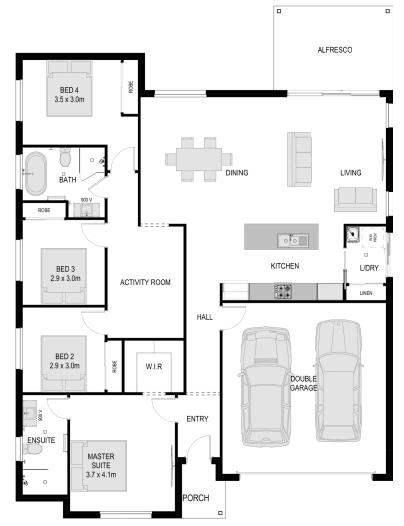

# **Angus**

Discover a comfortable and spacious home in Angus. This 4-bedroom residence offers a master suite, a flexible activity/ lounge room perfect for a second media space and an open-plan kitchen, living, dining area. Enjoy the large kitchen island, outdoor alfresco and ample living space.

| Total Built Area | 210,61m <sup>2</sup> |  |
|------------------|----------------------|--|
| House Width      | 13,3m                |  |
| House Length     | 18,08m               |  |