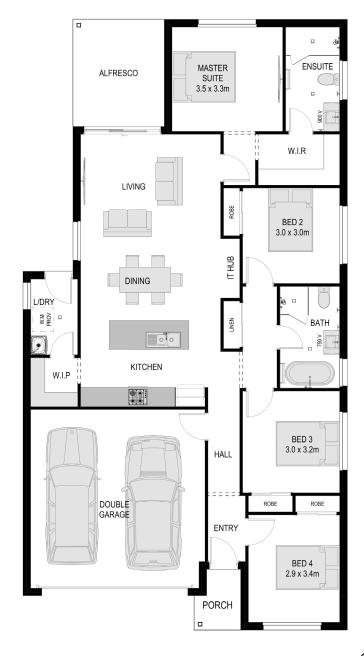

# **Angus**

Discover a comfortable and spacious home in Angus. This 4-bedroom residence offers a master suite, a flexible activity/ lounge room perfect for a second media space and an open-plan kitchen, living, dining area. Enjoy the large kitchen island, outdoor alfresco and ample living space.

| Total Built Area | 210,61m <sup>2</sup> |  |
|------------------|----------------------|--|
| House Width      | 13,3m                |  |
| House Length     | 18,08m               |  |