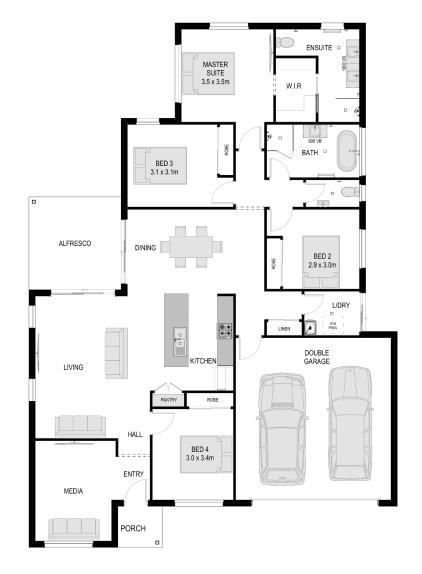

# **Angus**

Discover a comfortable and spacious home in Angus. This 4-bedroom residence offers a master suite, a flexible activity/ lounge room perfect for a second media space and an open-plan kitchen, living, dining area. Enjoy the large kitchen island, outdoor alfresco and ample living space.

| Total Built Area | 210,61m <sup>2</sup> |  |
|------------------|----------------------|--|
| House Width      | 13,3m                |  |
| House Length     | 18,08m               |  |