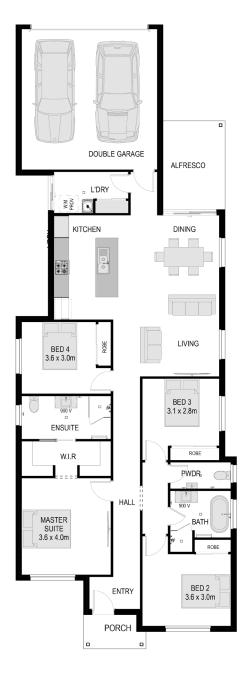

## Chester

4 ⊫

2 🗁

Chester is a blend of comfort and functionality, ideal for those seeking a modern lifestyle in a compact footprint. This efficient 4-bedroom home has an openplan living area combining kitchen, dining and lounge spaces. It includes a master suite with a walk-in robe and ensuite.

| Total Built Area | 173,54m² |
|------------------|----------|
| House Width      | 8,97m    |
| House Length     | 22,73m   |
|                  |          |

2 🚭

ALFRESCO DOUBLE GARAGE LIVING BED 4 3.0 x 3.0m BED 3 3.1 x 2.8m § ENSUITE MASTER 3.6 x 3.7m BED 4 3.6 x 2.9m PORCH