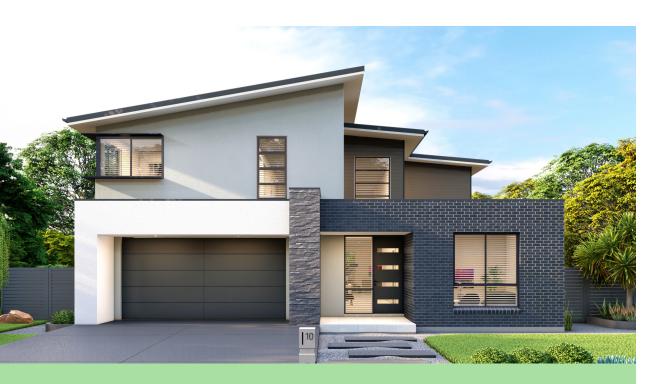

A spacious family heaven, this 5-bedroom home offers a blend of comfort and functionality. Including a bright entry, separate lounge at the front, a guest bedroom with ensuite on the ground floor and a walk-in pantry. The living areas include ample room for entertaining, while the wide alfresco creates an indoor-outdoor living experience. Upstairs, the master suite features a large walk-in robe and the dedicated study/activities room offers workspace options.

Total Built Area 373,33m²

House Width 13,18m

House Length 18,46m

5 🗎 3 📛 2 🚭