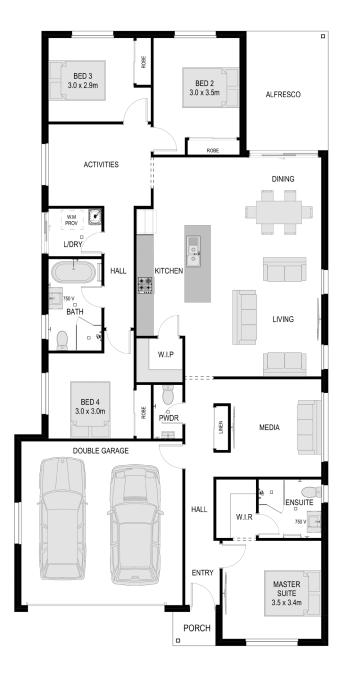

# **Angus**

Discover a comfortable and spacious home in Angus. This 4-bedroom residence offers a master suite, a flexible activity/ lounge room perfect for a second media space and an open-plan kitchen, living, dining area. Enjoy the large kitchen island, outdoor alfresco and ample living space.

| Total Built Area | 210,61m <sup>2</sup> |  |
|------------------|----------------------|--|
| House Width      | 13,3m                |  |
| House Length     | 18,08m               |  |