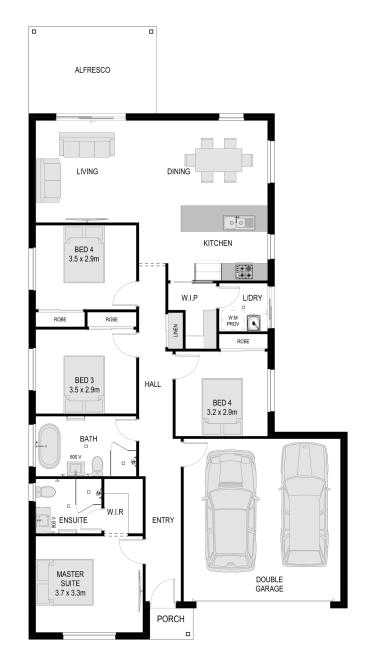

## Chester

4 ⊫

2 🗁

Chester is a blend of comfort and functionality, ideal for those seeking a modern lifestyle in a compact footprint. This efficient 4-bedroom home has an openplan living area combining kitchen, dining and lounge spaces. It includes a master suite with a walk-in robe and ensuite.

| Total Built Area | 173,54m² |
|------------------|----------|
| House Width      | 8,97m    |
| House Length     | 22,73m   |
|                  |          |

2 🚭

ALFRESCO DOUBLE GARAGE LIVING BED 4 3.0 x 3.0m BED 3 3.1 x 2.8m § ENSUITE MASTER 3.6 x 3.7m BED 4 3.6 x 2.9m PORCH